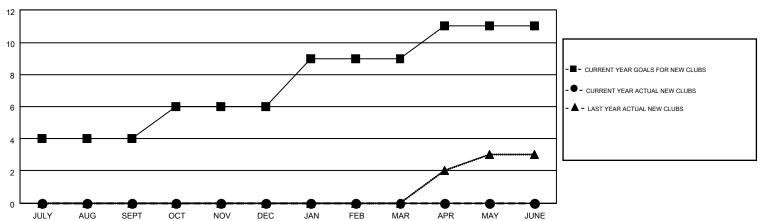

## GOALS AND ACTUAL NEW CLUBS CUMULATIVE

| DROPPED CLUBS: 4  DROPPED MEMBERS   |                        | 169 CLUBS OF 328 ADDED 1 OR MORE<br>NEW MEMBERS | GENDER DISTRIBUTION           MALE         5,740 (74.15%)           FEMALE         2,001 (25.85%) |   |                     |
|-------------------------------------|------------------------|-------------------------------------------------|---------------------------------------------------------------------------------------------------|---|---------------------|
| DECEASED CLUB CANCELLED OTHER TOTAL | 86<br>39<br>529<br>654 | CLICK HERE FOR HEALTH ASSESSMENT DATA           | FAMILY UNIT MEMBERS HEAD OF HOUSEHOLD NON-HEAD OF HOUSEHOLI                                       | 0 | 1,136<br>563<br>573 |