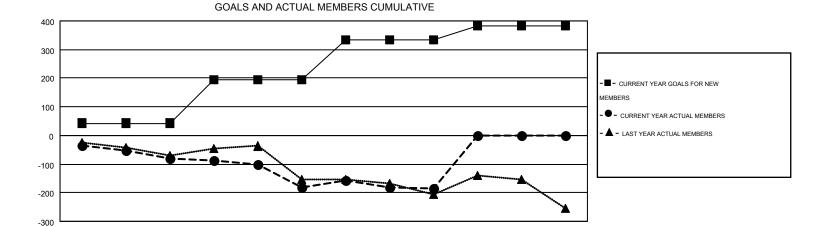

## GOALS AND ACTUAL NEW CLUBS CUMULATIVE

| DROPPED CLUBS: 4  DROPPED MEMBERS   |                        | 169 CLUBS OF 328 ADDED 1 OR MORE<br>NEW MEMBERS | GENDER DISTRIBUTION           MALE         5,740 (74.15%)           FEMALE         2,001 (25.85%) |   |                     |
|-------------------------------------|------------------------|-------------------------------------------------|---------------------------------------------------------------------------------------------------|---|---------------------|
| DECEASED CLUB CANCELLED OTHER TOTAL | 86<br>39<br>529<br>654 | CLICK HERE FOR HEALTH ASSESSMENT DATA           | FAMILY UNIT MEMBERS HEAD OF HOUSEHOLD NON-HEAD OF HOUSEHOLI                                       | 0 | 1,136<br>563<br>573 |